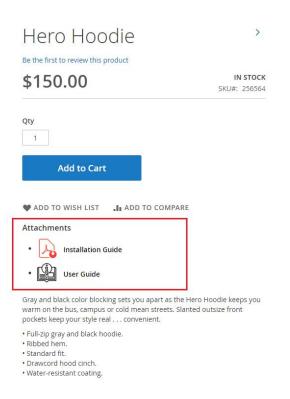

#### **Attachment List**

Go to Admin > Catalog > Product Attachment > Manage Product Attachment

|                   |                    |         |                         | Add New At                           | tachment |  |  |
|-------------------|--------------------|---------|-------------------------|--------------------------------------|----------|--|--|
| Search by keyword |                    | Q       |                         | ▼ Filters Oefault View ▼ 🎸 Columns ▼ |          |  |  |
| Actions           | 2 records found    |         |                         | 20 • per page < 1 of 1 >             |          |  |  |
| ID 1              | Title              | Status  | Created                 | Modified                             | Action   |  |  |
| 1                 | Installation Guide | Enabled | Mar 21, 2024 9:04:22 AM | Aug 8, 2024 7:37:24 AM               | Select 💌 |  |  |
| 2                 | User Guide         | Enabled | Mar 21, 2024 9:04:47 AM | Jul 26, 2024 7:53:48 AM              | Select 💌 |  |  |

# **Frontend Product Page**

In product detail page you can see product attachment icons.