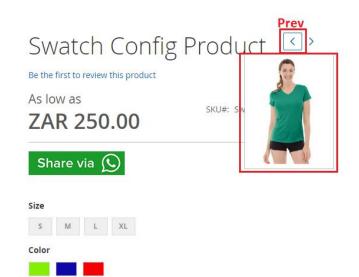

## **Frontend Product Page**

In product detail page you can see Previous Next product arrow and easily view previous and next product.

Qty