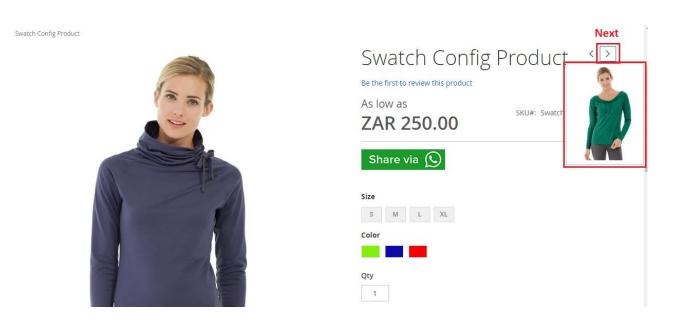

## **Frontend Product Page**

In product detail page you can see Previous Next product arrow and easily view previous and next product.

Qty